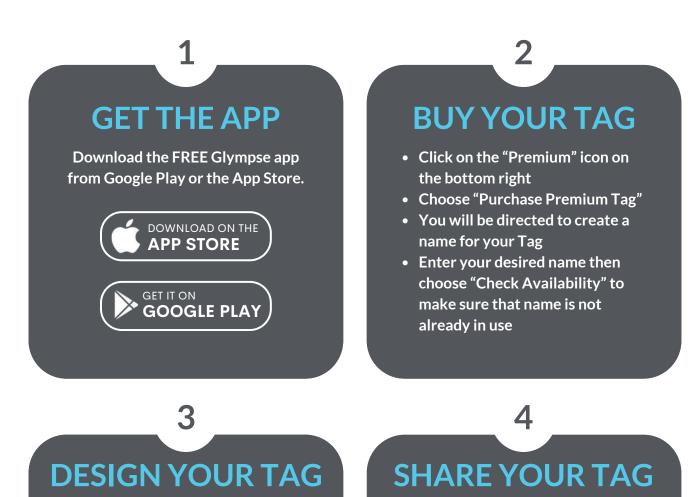

## GLYMPSE PREMIUM TAGS A STEP-BY-STEP GUIDE

- Once you have purchased your Tag, you can customize it to match your brand.
- You have the option to configure your Tag in the Glympse App or online
  - Helpful Hint: It is easier to configure on a laptop/desktop computer
- After you have designed your Tag, choose "Save". You are now ready to #shareyourwhere

• To start sharing, click on the "Tags" button on the bottom right. You will see the Tag you just created and others that you are part of.

- Select your Tag and choose your duration, then push "Send".
- You will be taken to the map. Tap the three dots in the bottom right and choose "Send Invitation to View" to share.